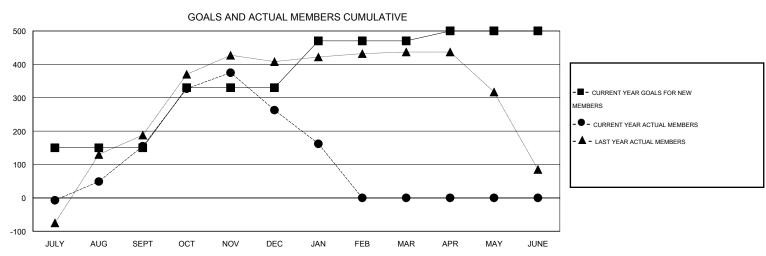

| Members                  |                    |                                     |                    |                  |  |  |  |  |  |  |
|--------------------------|--------------------|-------------------------------------|--------------------|------------------|--|--|--|--|--|--|
| RESULTS FOR 2014-2015    |                    |                                     |                    |                  |  |  |  |  |  |  |
| QUARTER                  | NEW MEMBER<br>GOAL | CHARTER AND<br>NEW MEMBERS<br>ADDED | DROPPED<br>MEMBERS | NET<br>GAIN/LOSS |  |  |  |  |  |  |
| JULY/AUG/SEPT            | 150<br>180         | 295<br>278                          | 140<br>170         | 155<br>108       |  |  |  |  |  |  |
| OCT/NOV/DEC  JAN/FEB/MAR | 140                | 55                                  | 156                | -101             |  |  |  |  |  |  |
| APR/MAY/JUNE             | 30                 | 0                                   | 0                  | 0                |  |  |  |  |  |  |

## GOALS AND ACTUAL NEW CLUBS CUMULATIVE

| DROPPED CLUBS: 6  DROPPED MEMBERS   |                        | 68 CLUBS OF 128 ADDED 1 OR MORE NEW MEMBERS | GENDER DISTRIBUT  MALE  FEMALE                              | 7ION<br>3,841 (77.14%)<br>1,138 (22.86%) |
|-------------------------------------|------------------------|---------------------------------------------|-------------------------------------------------------------|------------------------------------------|
| DECEASED CLUB CANCELLED OTHER TOTAL | 2<br>205<br>259<br>466 | CLICK HERE FOR HEALTH ASSESSMENT DATA       | FAMILY UNIT MEMBERS HEAD OF HOUSEHOLD NON-HEAD OF HOUSEHOLD | 1,622<br>749<br>873                      |