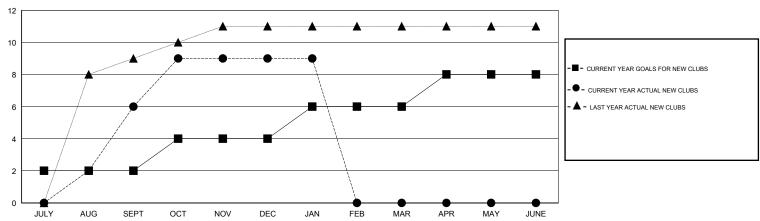

## GMT: KAMLESH JAIN LOCATION INDIA GMT CA 6

| Clubs                        |                  |           |                  |                  |  |  |  |  |
|------------------------------|------------------|-----------|------------------|------------------|--|--|--|--|
| RESULTS FOR 2014-2015        |                  |           |                  |                  |  |  |  |  |
| QUARTER                      | NEW CLUB<br>GOAL | NEW CLUBS | DROPPED<br>CLUBS | NET<br>GAIN/LOSS |  |  |  |  |
| JULY/AUG/SEPT<br>OCT/NOV/DEC | 2 2              | 6<br>3    | 1                | 5<br>0           |  |  |  |  |
| JAN/FEB/MAR<br>APR/MAY/JUNE  | 2 2              | 0         | 2                | -2<br>0          |  |  |  |  |

## GOALS AND ACTUAL NEW CLUBS CUMULATIVE

| DROPPED CLUBS: 6  DROPPED MEMBERS   |                        | 68 CLUBS OF 128 ADDED 1 OR MORE NEW MEMBERS | GENDER DISTRIBUT  MALE  FEMALE                              | 7ION<br>3,841 (77.14%)<br>1,138 (22.86%) |
|-------------------------------------|------------------------|---------------------------------------------|-------------------------------------------------------------|------------------------------------------|
| DECEASED CLUB CANCELLED OTHER TOTAL | 2<br>205<br>259<br>466 | CLICK HERE FOR HEALTH ASSESSMENT DATA       | FAMILY UNIT MEMBERS HEAD OF HOUSEHOLD NON-HEAD OF HOUSEHOLD | 1,622<br>749<br>873                      |